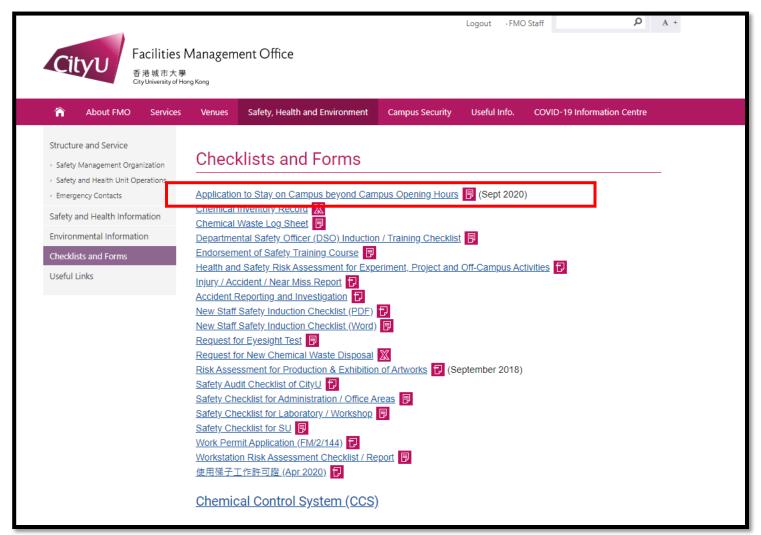

## Application and Notification to Stay Overnight\* on Campus

設 施 管 理 處 Facilities Management Office

To: Campus Management Section (CMS) of FMO (email: fmcms@cityu.edu.hk / fax: 3442 0329 / Security Counter at R4051, BOC)

|      | Name of Applicant      | Start and Start and Start Security Counter at R4051, BOC) |                             |                             |                              |                           |                          |
|------|------------------------|-----------------------------------------------------------|-----------------------------|-----------------------------|------------------------------|---------------------------|--------------------------|
| 1    | Mari                   | Staff / Student<br>Number                                 | Title<br>(e.g. RA, RS etc.) | Contact Telephone<br>Number | Work Venue or<br>Room Number | Date or Period of Staying | Intended<br>Leaving Time |
|      | They Lee               |                                                           | PA A                        | x 6 f 1 2                   | P2424                        | 18/4/2019-20/4/           |                          |
| L    |                        |                                                           |                             |                             |                              |                           |                          |
|      |                        |                                                           |                             |                             |                              |                           |                          |
|      |                        |                                                           |                             |                             |                              |                           |                          |
|      |                        |                                                           |                             |                             |                              |                           |                          |
|      |                        |                                                           |                             |                             |                              |                           |                          |
| 9: 1 | after 11:00 pm *Associ |                                                           |                             |                             |                              |                           |                          |
|      | ould sub               | mit the appl                                              | lication for                | rm to the S                 | ecurity Co                   | unter at Ro               | om R4051                 |
|      | Supervisor / P         | rincipal Investigator (Na                                 | ame: Es. Els.               | Signature)                  | CHEM                         | 14/                       | 4/2019                   |

https://www.cityu.edu.hk/fmo/studentlan/default.aspx?PageID=scf

Please check the updated form from FMO website.

https://www.cityu.edu.hk/fmo/studentlan/default.aspx?PageID=scf